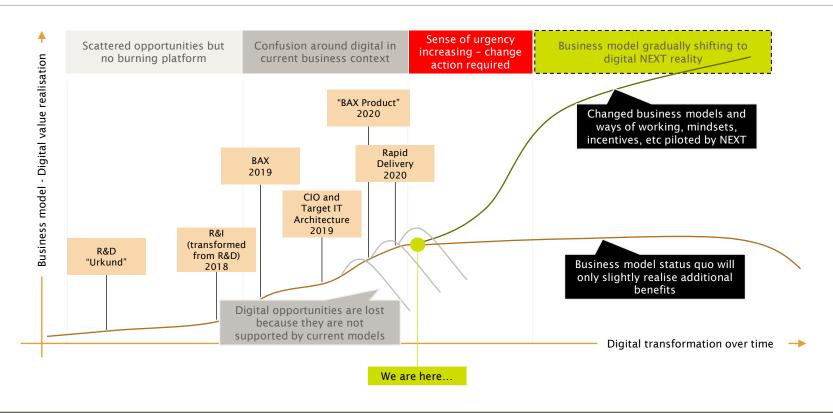

# How will the current business model change as a result of digital transformation?

#### Innovation vs. current and future business models