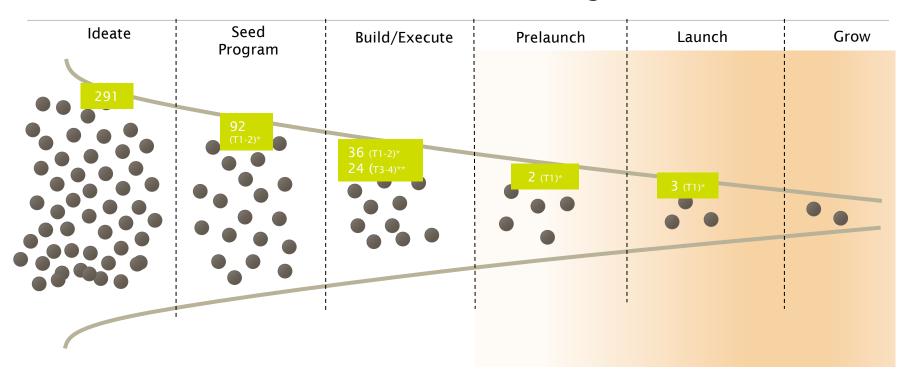

## "Innovation funnel" - focus on later stages

### "Innovation funnel" - focus on synergies